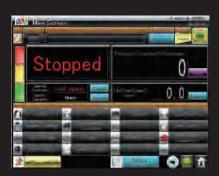

#### HMI: Color Touch Screens

User-friendly, information rich screens with maintenance functions.