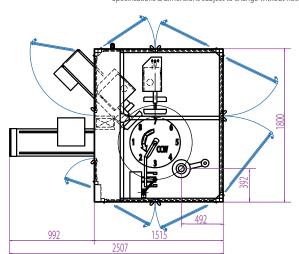

#### **Machine Dimensions**

Specifications & dimensions subject to change without notice

Optional ptc zipper style.

Sealing Method 2-stage heat/cool sealing method

**Electric Power** 

Air Consumption 0.5MPa (72psi), 350 - 450NL/min(ANR)

Machine Dimension W 1,800 x L 2,507 x H 2,040 mm 1,700Kg & Weight