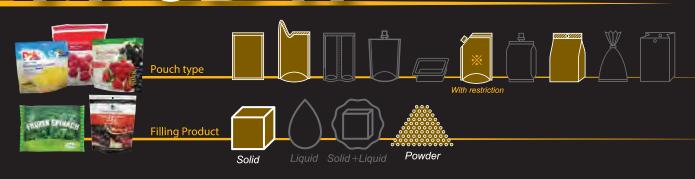

#### **Machine Specifications**

Depending on product

Capacity max. 55 ppm

Pouch Size W: 120 - 260 mm, 80 - 220 mm L: 130 - 400 mm

Pouch Material Various laminated pouches, PE pouch Flat, standup & floating gusset. Pouch Style

Optional ptc zipper style.

Sealing Method 2-stage heat/cool sealing method

**Electric Power** 

Air Consumption 0.5MPa (72psi), 350 - 450NL/min(ANR)

Machine Dimension W 1,800 x L 2,507 x H 2,040 mm 1,700Kg & Weight

### **Applications**

Frozen foods, Seafood, Snacks, Rice & other grains, Noodles, Pet foods, Granular & powder products and many others