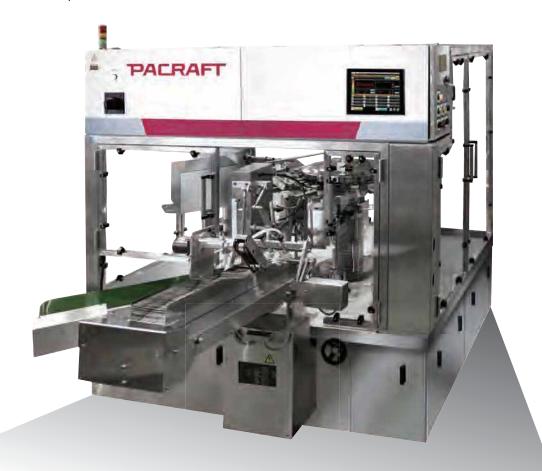

# Pre-made Pouch Filler / Sealer

- Widely flexible for various pouch formats and product types.
- Designed for safe and sanitary operation.
- Easy cleaning, washdown design.
- Simple, intuitive operation and maintenance using touch screen controls.
- Optional zipper opening, nitrogen gas flush, liquid filling systems and other features.

#### HMI: Color Touch Screens

User-friendly, information rich screens with maintenance functions.

Optional ptc zipper style.

Sealing Method 2-stage heat/cool sealing method

**Electric Power** 

Air Consumption 0.5MPa (72psi), 350 - 450NL/min(ANR)

Machine Dimension W 1,800 x L 2,507 x H 2,040 mm 1,700Kg & Weight