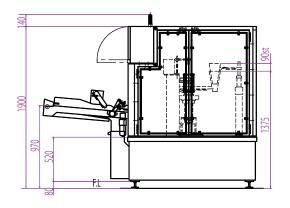

#### **Machine Dimensions**

Specifications & dimensions subject to change without notice

Optional ptc zipper style.

Sealing Method 2-stage heat/cool sealing method

**Electric Power** 

Air Consumption 0.5MPa (72psi), 350 - 450NL/min(ANR)

Machine Dimension W 1,800 x L 2,507 x H 2,040 mm 1,700Kg & Weight